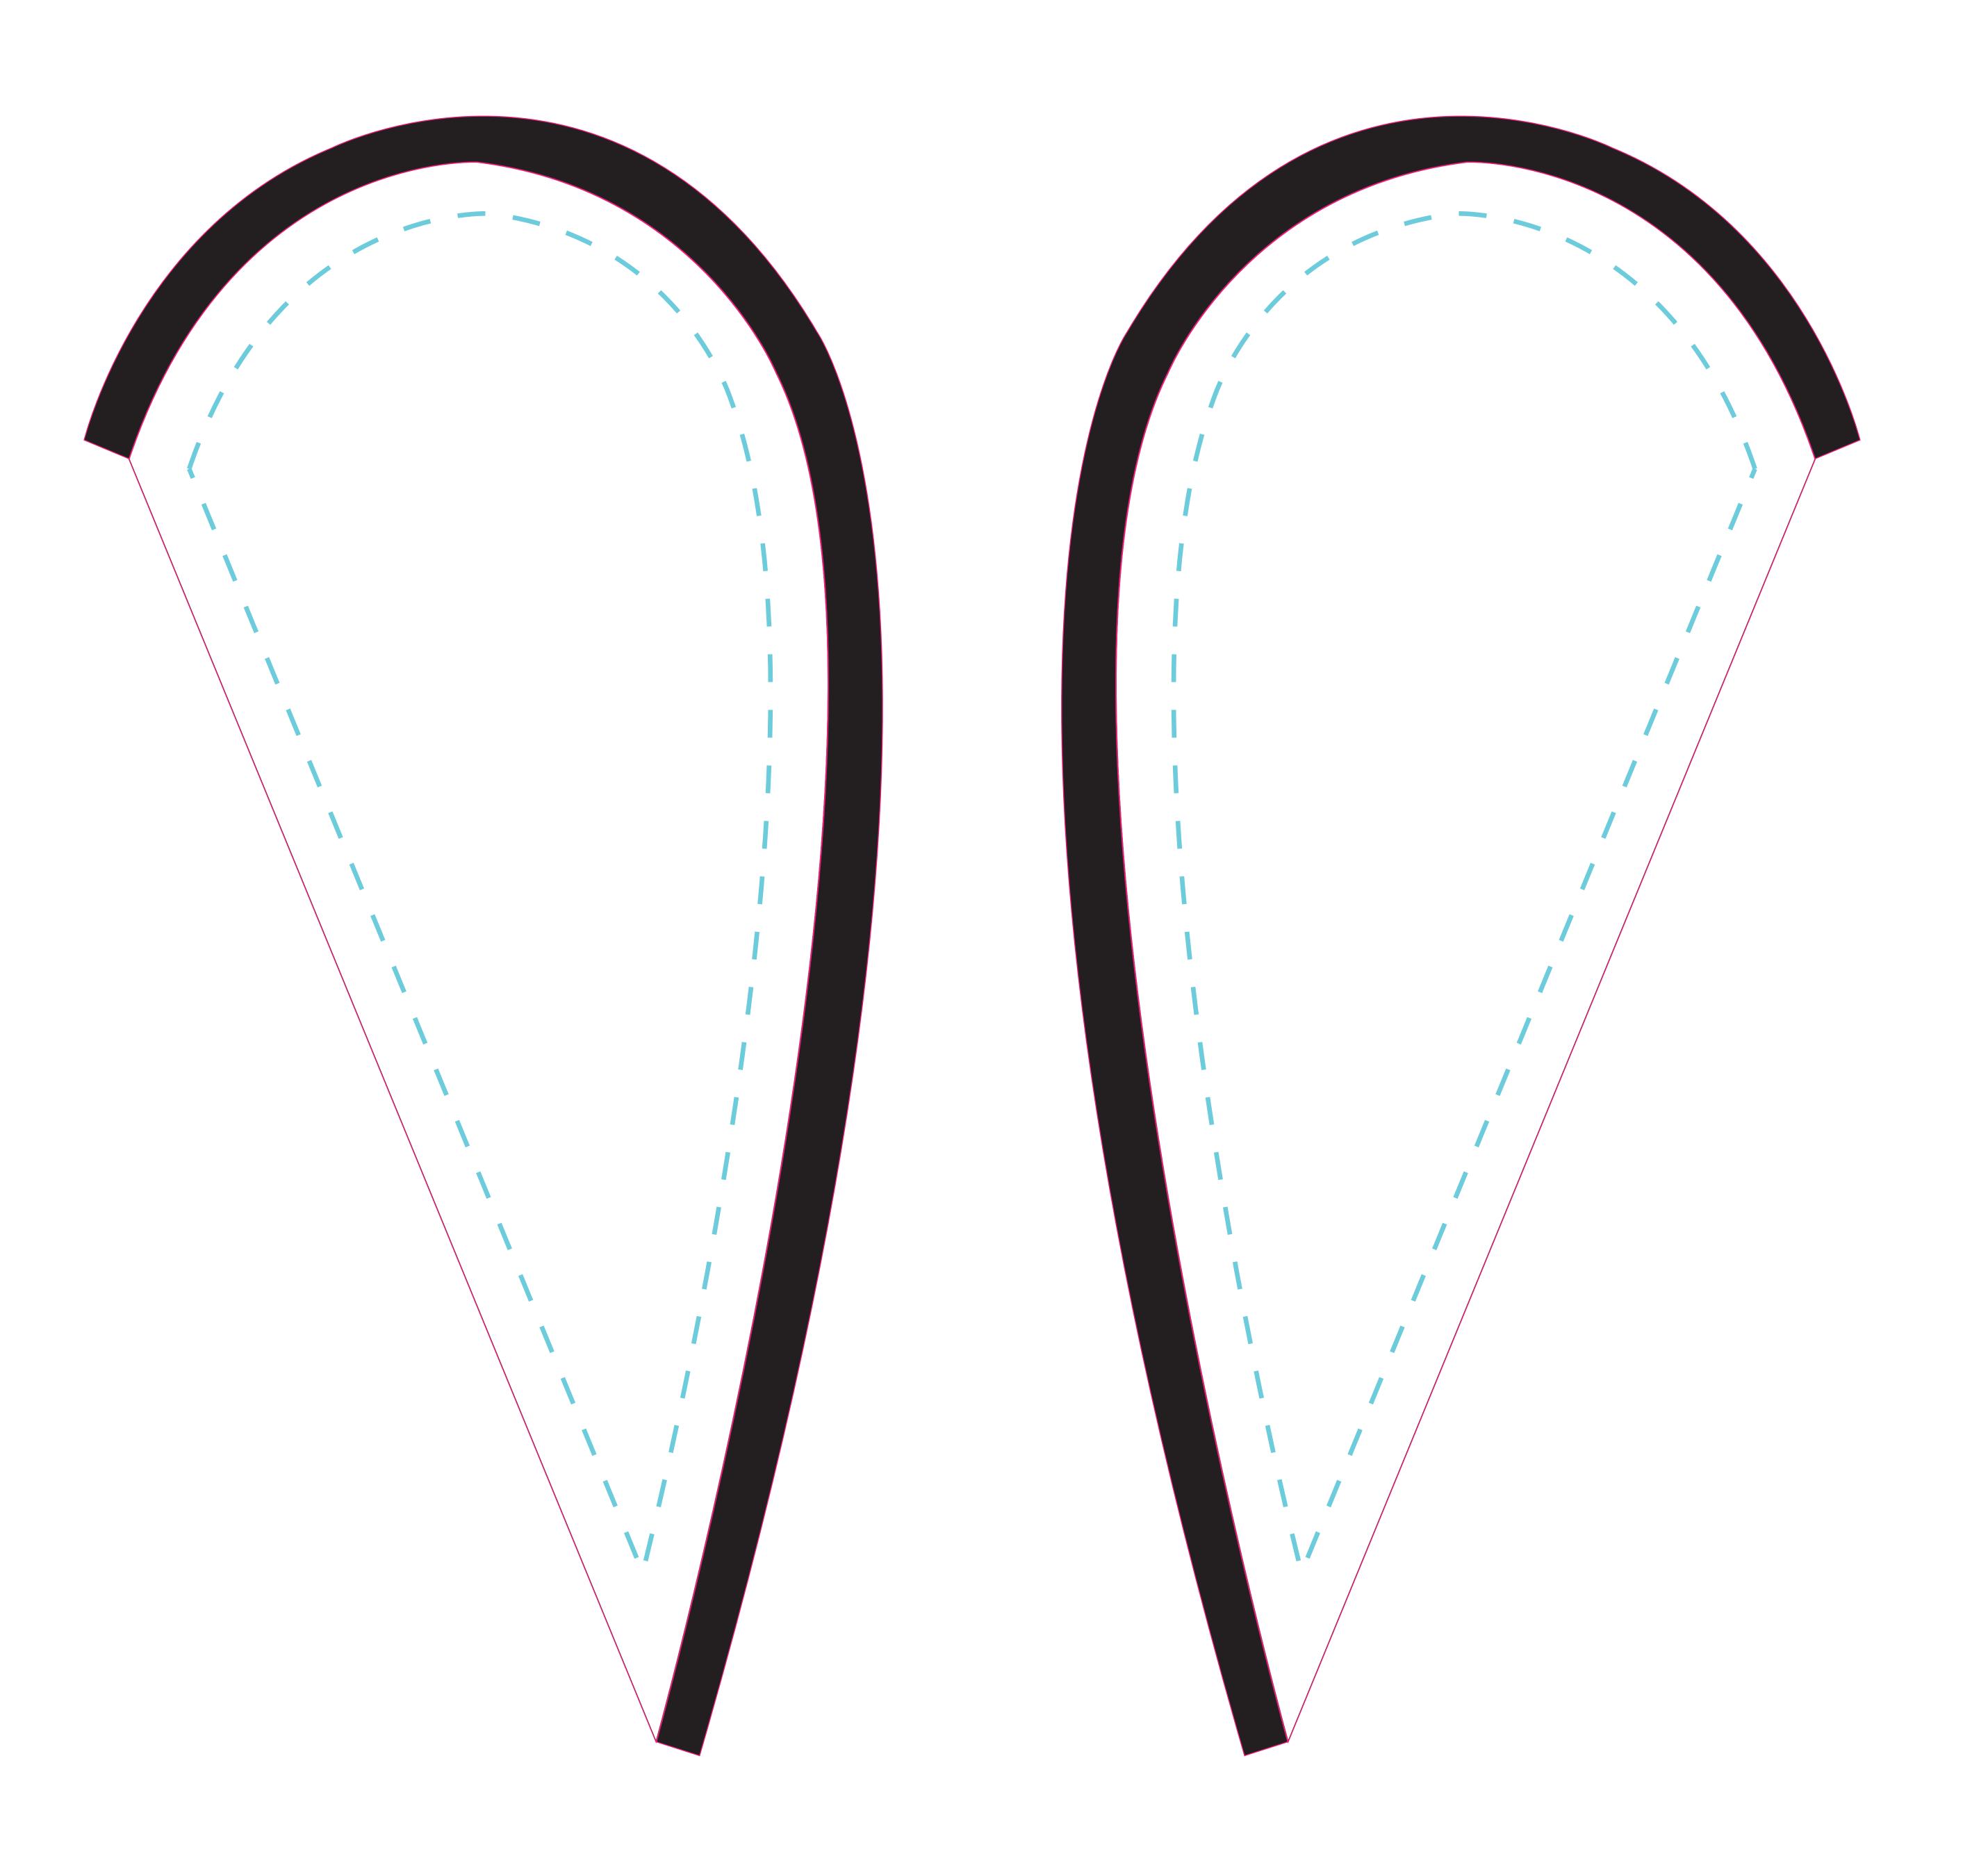

## Mini Teardrop Flag Suction Cup Base

Save file as:

CMYK

Embed Images or Flatten Transparency

Convert fonts and strokes to outlines

This template is "actual size" please do not change the size of the object.

Save as: PDF, EPS or PSD

Please contain all text and graphics within the safety zone, but background color should go completely to the edge.

If File is under 20 MB please attach the print ready file to the emailed invoice and return or email to: artwork@signpipers.com and reference your order number.

714.916.0441

----- Safety Zone Line

Background/Bleed Line